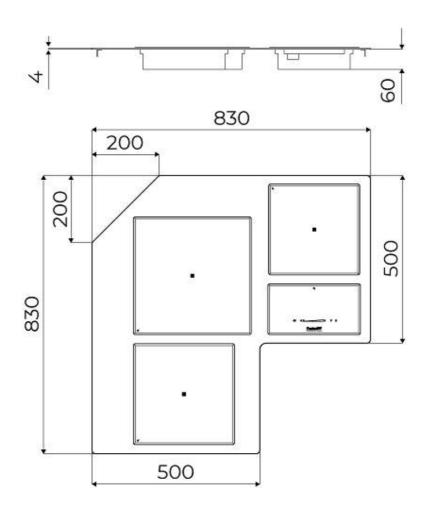

#### **DETAILS**

| Copper                                        |
|-----------------------------------------------|
| Full - h 4mm                                  |
| AISI 304 stainless steel                      |
| Ceramic glass                                 |
| 4 mm                                          |
| 230 - 380 V (50/60 Hz)                        |
| Quadra Modular Composition - 3 fields - black |
| Three zones                                   |
| View technical data sheet                     |
|                                               |

| Total power      | 6.700 W                                                                                                                                                                                                                                       |
|------------------|-----------------------------------------------------------------------------------------------------------------------------------------------------------------------------------------------------------------------------------------------|
| Left             | 2.300 (3.000)* W                                                                                                                                                                                                                              |
| Centre           | 2.300 (3.000)* W                                                                                                                                                                                                                              |
| Right            | 1.100 (1.400)* W                                                                                                                                                                                                                              |
| Power settings   | 9 power settings per zone + Powerboost                                                                                                                                                                                                        |
| Safety           | Safety equipment                                                                                                                                                                                                                              |
| Type             | Induction Hob                                                                                                                                                                                                                                 |
| Type of commands | Touch Control                                                                                                                                                                                                                                 |
| Notes:           | * Powerboost                                                                                                                                                                                                                                  |
| FEATURES         |                                                                                                                                                                                                                                               |
| Powerboost       | Booster function provides increased power to the selected plate. In particular, when the Booster is activated, the plate works for ten minutes at a very high power that allows to heat quickly large quantities of water.                    |
| Pot detector     | All induction cooker hobs detect the pot resting on them, but they also calculate the area they cover. This system allows the energy to be used even more efficiently. Moreover, the plates switch off automatically when the pot is removed. |
|                  |                                                                                                                                                                                                                                               |