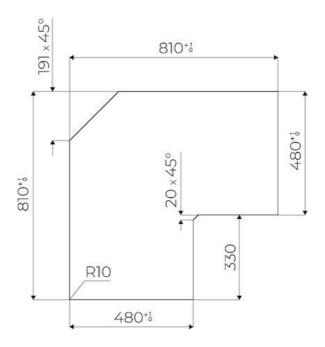

|
| Safety                     | All electric cooker hobs feature the most modern and sophisticated safety protections: Centralised power-off function; Child-proof safety lock; Residual heat warning lights. Induction models feature the following functions: Safety System that turn off the hob in the absence of the pot; Overflow detector that automatically turns off the plate in case of liquid overflow; Automatic deactivation to prevent accidents caused by forgetfulness. |

#### **TECHNICAL DATA**

## Foster ==



# Foster ==



FTS - cut out

FT - cut out







### **OPTIONAL ACCESSORIES**



Induction PRO - Grill pan 8212 000



Induction Pro - Wok pan with flat bottom PRO 8211 000