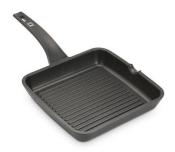

### **OPTIONAL ACCESSORIES**

Induction PRO - Grill pan 8212 000

Induction Pro - Wok pan with flat bottom PRO 8211 000