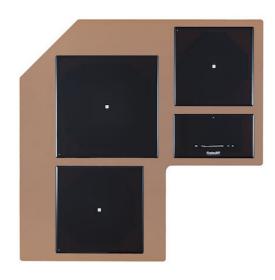

### **CASTONE COPPER**

Induction Hobs

Code: 7438 008

#### **DETAILS**

| Copper                                        |
|-----------------------------------------------|
| Full - h 4mm                                  |
| AISI 304 stainless steel                      |
| Ceramic glass                                 |
| 4 mm                                          |
| 230 - 380 V (50/60 Hz)                        |
| Quadra Modular Composition - 3 fields - black |
| Three zones                                   |
| View technical data sheet                     |
|                                               |